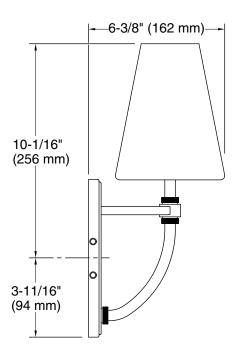

### Kernen<sup>™</sup> by Studio McGee One-light sconce

K-32255-SC01

#### **Technical Information**

| All product dimensions are nominal. |                 |  |  |
|-------------------------------------|-----------------|--|--|
| Material:                           | Steel, Glass    |  |  |
| Number of Lights:                   | 1               |  |  |
| Lighting Type:                      | Socket-based    |  |  |
| Socket Type:                        | E-12 Candelabra |  |  |
| Number of Shades:                   | 1               |  |  |
| Shade Type:                         | Frosted Glass   |  |  |
| Hanging Type:                       | Non-hanging     |  |  |
|                                     |                 |  |  |