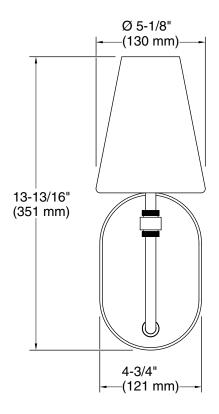

### Kernen<sup>™</sup> by Studio McGee One-light sconce

K-32255-SC01

#### **Technical Information**

| All product dimensions are nominal. |                 |  |  |
|-------------------------------------|-----------------|--|--|
| Material:                           | Steel, Glass    |  |  |
| Number of Lights:                   | 1               |  |  |
| Lighting Type:                      | Socket-based    |  |  |
| Socket Type:                        | E-12 Candelabra |  |  |
| Number of Shades:                   | 1               |  |  |
| Shade Type:                         | Frosted Glass   |  |  |
| Hanging Type:                       | Non-hanging     |  |  |
|                                     |                 |  |  |