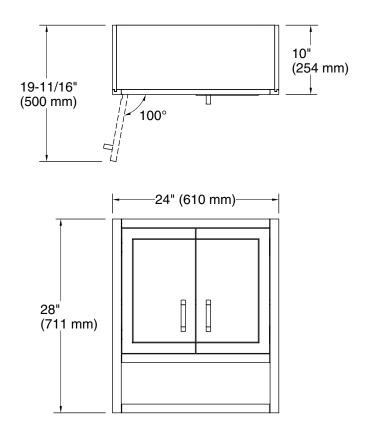

or
- Customize your storage with optional accessories such as floor liners, drawer organizers, and perfectly sized containers (sold separately)
- Coordinates with K-33558 upgraded hardware finishes (sold separately)

# Material

- Solid wood and moisture-resistant MDF
- Painted exterior

# Installation

• Easy installation – no special tools required

# **Required Products/Accessories**

K-29747 Protective floor liner for 24" cabinet K-33558 4" cabinet pull



# Codes/Standards

EPA TSCA Title VI/CARB P2

# KOHLER® One-Year Limited Warranty

See website for detailed warranty information.

# **Available Colors/Finishes**

Color tiles intended for reference only.

| Color | Code | Description |
|-------|------|-------------|
|       | 0    | White       |
|       | 1WT  | Mohair Grey |







# Technical Information

All product dimensions are nominal.

#### Notes

Install this product according to the installation instructions.