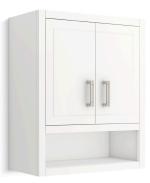

# **KOHLER**<sub>®</sub>

Seer™ 24" x 28" wall cabinet K-33557-ASB

#### Features

- Open shelf offers easy access to storage, while interior shelf provides ample space for extra toilet paper
- Three-way adjustable slow-close door hinges for easy cabinet access
- Finish-matched 10"-deep cabinet interior
- Customize your storage with optional accessories such as floor liners, drawer organizers, and perfectly sized containers (sold separately)
- Coordinates with K-33558 upgraded hardware finishes (sold separately)