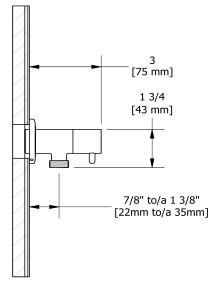

### Descriptions

- <sup>1</sup>/<sub>2</sub>" inlet female NPT
- <sup>1</sup>/<sub>2</sub>" outlet male
- Adjustable depth
- Ceramic cartridge

#### **Certifications**

- CSA B125.1
- ASME A112.18.1

Elbow supply with shut-off valve **739** 

cUPC®