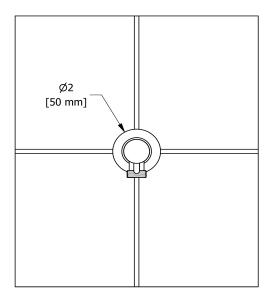

### Descriptions

- <sup>1</sup>/<sub>2</sub>" inlet female NPT
- <sup>1</sup>/<sub>2</sub>" outlet male
- Adjustable depth
- Ceramic cartridge

#### **Certifications**

- CSA B125.1
- ASME A112.18.1

Elbow supply with shut-off valve **739** 

cUPC®