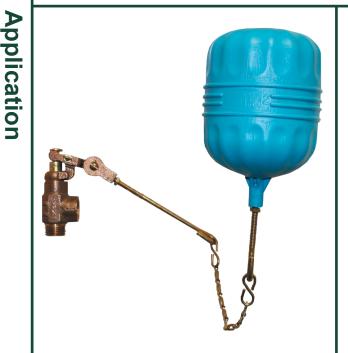

## **370 Series Liquid Level Control Valve**

PRIER's 370 Liquid Level Control Valve is designed for cooling towers, stock tanks, poultry troughs, oil level control or any use where liquid level control is desired. The valve is heavy patterned casted brass with a neoprene valve seat. It features positive opening or closing with no leaks or chatter. The 370 Liquid Level Control Valve is available in 1/2" or 3/4" inlets. Each valve is individually tested to assure proper functionality.

- For cooling towers, stock tanks, poultry troughs, oil level control and other uses
- Maintains liquids at the level set
- Horizontal or vertical installation
- 1/2" or 3/4" male IPS inlet x 1/2" female IPS outlet
- Includes 6" rod, chain and float ball
- Durable cast brass construction
- Heavy duty neoprene valve seat
- Positive opening and closing with no leaks or chatter