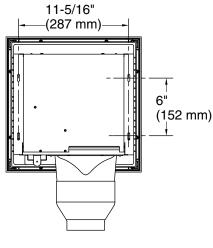

# 13-7/8" x 13-7/8" bathroom exhaust fan with light **K-34455**

#### **Features**

- Three fan control speed settings (110, 130, 150 CFM)
- Lowest speed operates at a whisper-quiet 0.5 sones
- Fits standard bathroom exhaust fan cutouts to make upgrading easy
- Environmentally friendly dimmable lighting capability saves energy and changes your bath's lighting appeal
- Requires dimmer light switch (sold separately)



Ceiling-mount





Codes/Standards ENERGY STAR® cUL Listed

**KOHLER® Bath Fan Three-Year Limited Warranty** 

See website for detailed warranty information.













# **Required Electrical Service**

One circuit required.

120 V, 15 A, 60 Hz

## **Technical Information**

All product dimensions are nominal.

Material: Steel, Plastic

Number of Lights: 1

Lighting Type: Integrated LED Socket Type: LED Integrate

CRI >=90

Life Span 50000 Hours

### **Notes**

Install this product according to the installation instructions.