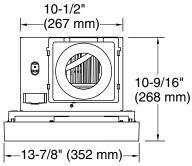

# 13-7/8" x 13-7/8" bathroom exhaust fan with light **K-34455**

#### **Features**

- Three fan control speed settings (110, 130, 150 CFM)
- Lowest speed operates at a whisper-quiet 0.5 sones
- Fits standard bathroom exhaust fan cutouts to make upgrading easy
- Environmentally friendly dimmable lighting capability saves energy and changes your bath's lighting appeal
- Requires dimmer light switch (sold separately)



Ceiling-mount





Codes/Standards ENERGY STAR® cUL Listed

**KOHLER® Bath Fan Three-Year Limited Warranty** 

See website for detailed warranty information.













# **Required Electrical Service**

One circuit required.

120 V, 15 A, 60 Hz

## **Technical Information**

All product dimensions are nominal.

Material: Steel, Plastic

Number of Lights: 1

Lighting Type: Integrated LED Socket Type: LED Integrate

CRI >=90

Life Span 50000 Hours

### **Notes**

Install this product according to the installation instructions.