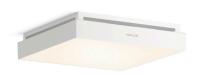

# 13-7/8" x 13-7/8" bathroom exhaust fan with light **K-34455**

#### **Features**

- Three fan control speed settings (110, 130, 150 CFM)
- Lowest speed operates at a whisper-quiet 0.5 sones
- Fits standard bathroom exhaust fan cutouts to make upgrading easy
- Environmentally friendly dimmable lighting capability saves energy and changes your bath's lighting appeal
- Requires dimmer light switch (sold separately)