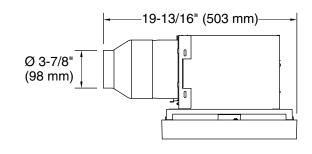

# 13-7/8" x 13-7/8" bathroom exhaust fan with light **K-34455**

#### **Features**

- Three fan control speed settings (110, 130, 150 CFM)
- Lowest speed operates at a whisper-quiet 0.5 sones
- Fits standard bathroom exhaust fan cutouts to make upgrading easy
- Environmentally friendly dimmable lighting capability saves energy and changes your bath's lighting appeal
- Requires dimmer light switch (sold separately)



Ceiling-mount





Codes/Standards ENERGY STAR® cUL Listed

**KOHLER® Bath Fan Three-Year Limited Warranty** 

See website for detailed warranty information.













# **Required Electrical Service**

One circuit required.

120 V, 15 A, 60 Hz

## **Technical Information**

All product dimensions are nominal.

Material: Steel, Plastic

Number of Lights: 1

Lighting Type: Integrated LED Socket Type: LED Integrate

CRI >=90

Life Span 50000 Hours

### **Notes**

Install this product according to the installation instructions.