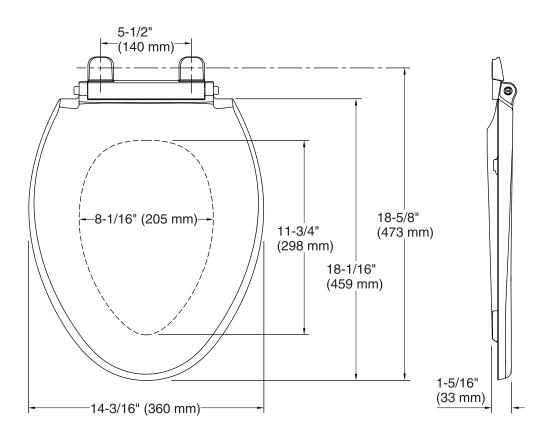

### **Technical Information**

All product dimensions are nominal.

Seat shape type: Elongated

Seat front type: Closed-front

Seat-mounting holes: 5-1/2" (140 mm)