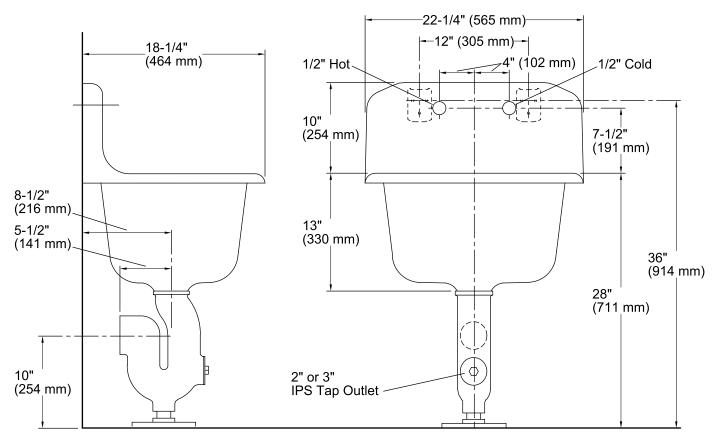

### **Features**

- KOHLER® cast iron.
- Wall-mount.
- Rectangular basin.
- With rim guard.
- Acid-resistant enamel finish.
- Without overflow.
- 8-inch centers.
- 22-1/4" (565 mm) x 18-1/4" (464 mm)

## **Technical Information**

All product dimensions are nominal.

Bowl configuration: Single Installation: Wall-mount

Bowl area (Only) Length: 18" (457 mm)

Width: 14" (356 mm)
Water depth: 12" (305 mm)

Number of deck holes: 2

Faucet hole(s): 1-1/2" (38 mm)
Drain hole: 3-1/8" (80 mm)