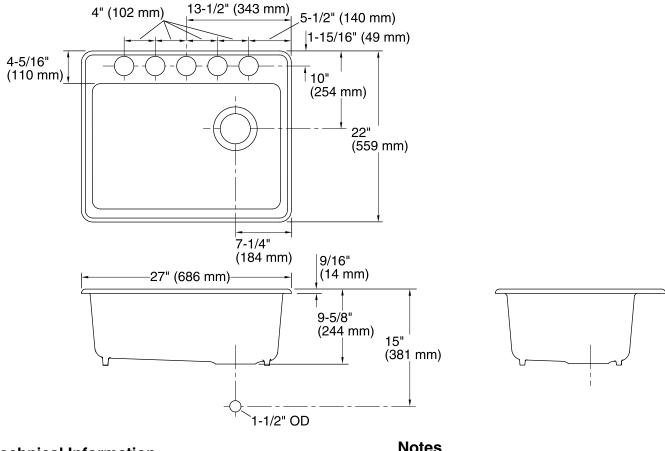

### **Technical Information**

| All product dimensions are nominal. |                                                                                                            |  |  |
|-------------------------------------|------------------------------------------------------------------------------------------------------------|--|--|
| Installation:                       | Under-mount                                                                                                |  |  |
| Min. base cabinet<br>width:         | 30" (762 mm)                                                                                               |  |  |
| Bowl area:                          | Length: 24-1/4" (616 mm)<br>Width: 17-1/4" (438 mm)<br>Bowl depth: 9" (229 mm)<br>Water depth: 9" (229 mm) |  |  |
| Number of deck holes:               | 5                                                                                                          |  |  |
| Template:                           | 1244382-7, required, included                                                                              |  |  |