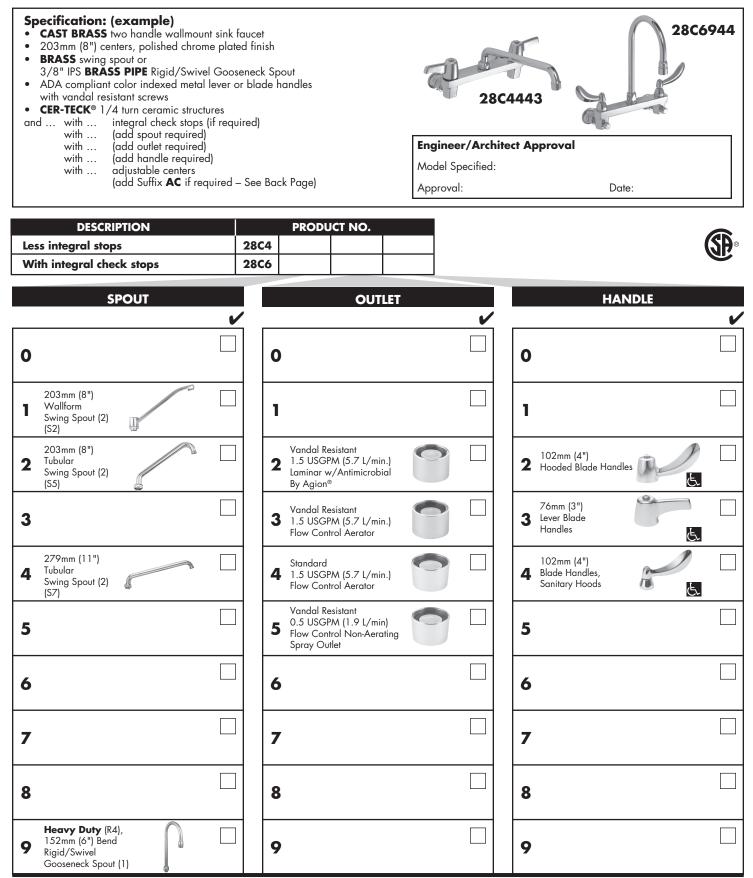

Note: Use this page front and back as a product submittal sheet.

CDSP-28C46 Rev. A

## **Approvals:**

- CSA certified
- Complies to ASME A112.18.1
- Lever Blade Handle No.'s 2, 3 and 4, ADA Compliant and meet Handicapped Accessibility Standard ASME A117.1 of less than 5 lbs. operating force.
- (Contact Delta Representative for State and/or Local Approvals.)

Note: Use this page front and back as a product submittal sheet.

# Wallmount Sink Faucets