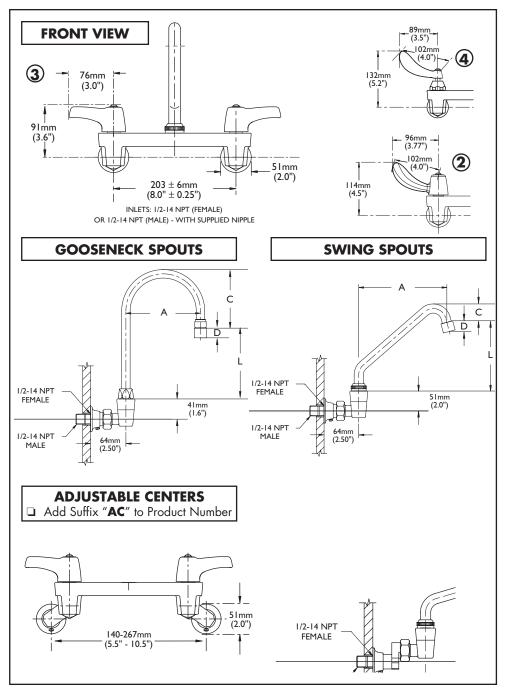

### FOR OPTIONAL RIGID/SWIVEL SPOUTS

See DSP-R/S for detailed specification (Found in the "Add-On Option" section when using the printed spec binder)

#### FOR OPTIONAL SWING SPOUTS See DSP-S/S for detailed specification (Found in the "Add-On Option" section when using the printed spec binder)

|    | "D"            |                    |  |  |  |
|----|----------------|--------------------|--|--|--|
| mm | in.            | ľ                  |  |  |  |
| 18 | 0.69           |                    |  |  |  |
| 18 | 0.69           |                    |  |  |  |
| 17 | 0.67           | '                  |  |  |  |
| 18 | 0.69           |                    |  |  |  |
|    | 18<br>18<br>17 | 180.69180.69170.67 |  |  |  |

INLETS - 1/2" FIP/MIP

**TECK<sup>®</sup>** 

COMMERCIAL

| SPOUT |                         | "   | "A" |     | "C" |     | "L" |  |
|-------|-------------------------|-----|-----|-----|-----|-----|-----|--|
| NO.   | SPOUT TYPE              | mm  | in. | mm  | in. | mm  | in. |  |
| 9     | Gooseneck–Standard (R4) | 152 | 6   | 124 | 4.9 | 146 | 5.8 |  |

| SWING SPOULASSEMBLIES  |                                                               |                                                                                                     |                                                                                                                              |                                                                                                                                                           |                                                                                                                                                                           |                                                                                                                                                                                                                    |  |  |
|------------------------|---------------------------------------------------------------|-----------------------------------------------------------------------------------------------------|------------------------------------------------------------------------------------------------------------------------------|-----------------------------------------------------------------------------------------------------------------------------------------------------------|---------------------------------------------------------------------------------------------------------------------------------------------------------------------------|--------------------------------------------------------------------------------------------------------------------------------------------------------------------------------------------------------------------|--|--|
|                        | "A"                                                           |                                                                                                     | "C"                                                                                                                          |                                                                                                                                                           | "L"                                                                                                                                                                       |                                                                                                                                                                                                                    |  |  |
| SPOUT TYPE             | mm                                                            | in.                                                                                                 | mm                                                                                                                           | in.                                                                                                                                                       | mm                                                                                                                                                                        | in.                                                                                                                                                                                                                |  |  |
| 8" Wallform Spout (S2) | 206                                                           | 8.1                                                                                                 | 15                                                                                                                           | 0.6                                                                                                                                                       | 130                                                                                                                                                                       | 5.1                                                                                                                                                                                                                |  |  |
| 8" Tubular Spout (S5)  | 185                                                           | 7.3                                                                                                 | 41                                                                                                                           | 1.6                                                                                                                                                       | 147                                                                                                                                                                       | 5.8                                                                                                                                                                                                                |  |  |
| 11" Tubular Spout (S7) | 277                                                           | 10.9                                                                                                | 28                                                                                                                           | 1.1                                                                                                                                                       | 104                                                                                                                                                                       | 4.1                                                                                                                                                                                                                |  |  |
|                        | SPOUT TYPE<br>8" Wallform Spout (S2)<br>8" Tubular Spout (S5) | ""       SPOUT TYPE     mm       8" Wallform Spout (S2)     206       8" Tubular Spout (S5)     185 | "A"       SPOUT TYPE     mm     in.       8" Wallform Spout (52)     206     8.1       8" Tubular Spout (55)     185     7.3 | "A"     "CC       SPOUT TYPE     mm     in.     mm       8" Wallform Spout (52)     206     8.1     15       8" Tubular Spout (55)     185     7.3     41 | "A"     "C"       SPOUT TYPE     mm in.     mm in.       8" Wallform Spout (52)     206     8.1     15     0.6       8" Tubular Spout (55)     185     7.3     41     1.6 | "A"     "C"     "II       SPOUT TYPE     mm     in.     mm     in.     mm       8" Wallform Spout (52)     206     8.1     1.5     0.6     130       8" Tubular Spout (55)     185     7.3     4.1     1.6     147 |  |  |

# Note: Measurements may vary ± 6mm (0.25")

Refer to www.specselect.com for individual models.

CDSP-28C46 Rev. A

Delta reserves the right (1) to make changes in specifications and materials, and (2) to change or discontinue models, both without notice or obligation. Dimensions are for reference only. See current full-line price book or www.specselect.com for finish options and product availability.