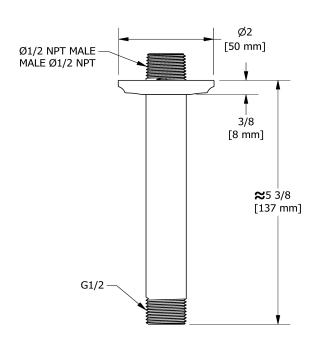

# **Specifications**

# **Descriptions**

• ½" inlet male NPT

• Shower arm with Momenti flange

# Available colors

• C : Chrome

• BN: Brushed Nickel (PVD)

• PN: Polished Nickel (PVD)



#### Sizes, models and finishes may differ from thoses presented.

### Warranty

This **Riobel Inc.** product you have purchased carries a Limited Lifetime Warranty on the chrome, PVD finish, blacks and all working parts and is guaranteed from the initial purchase date against all manufacturing defects. All other finishes, including plastic components, are guaranteed for one year. All electric and/or electronic parts are covered by a 5-year limited warranty.

## **Customer Service**

Ontario, West Canada: 888-287-5354 Quebec, Maritimes, United States: 866-473-8442