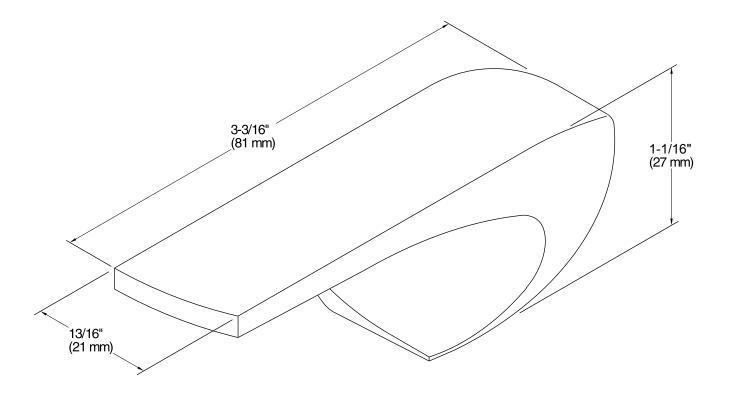

# Santa Rosa™

Trip lever K-9169-L

## **Technical Information**

All product dimensions are nominal.