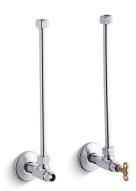

#### **Features**

- Brass construction.
- Compression valve.
- Pair of angle supplies with stop.
- Annealed vertical tube with union connection.
- 1/2" NPT connection with flange.
- Loose key stop.