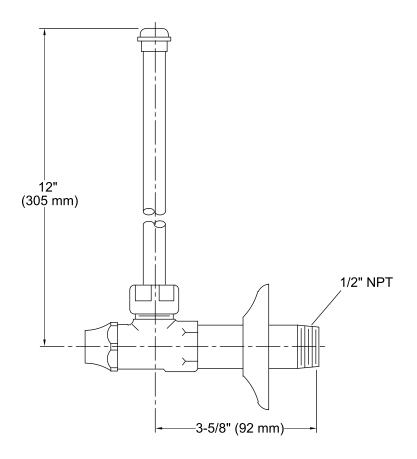

# **KOHLER**, Faucets

#### **Features**

- Brass construction.
- Compression valve.
- Pair of angle supplies with stop.
- Annealed vertical tube with union connection.
- 1/2" NPT connection with flange.
- Loose key stop.



### Codes/Standards

ASME A112.18.1/CSA B125.1 NSF 61 NSF 372 All applicable US Federal and State material regulations

## **KOHLER® One-Year Limited Warranty**

See website for detailed warranty information.

### **Available Color/Finishes**

Color tiles intended for reference only.

**Color Code Description** 

CP Polished Chrome



# **KOHLER**, Faucets



## **Technical Information**

All product dimensions are nominal.

#### **Notes**

Install this product according to the installation guide.