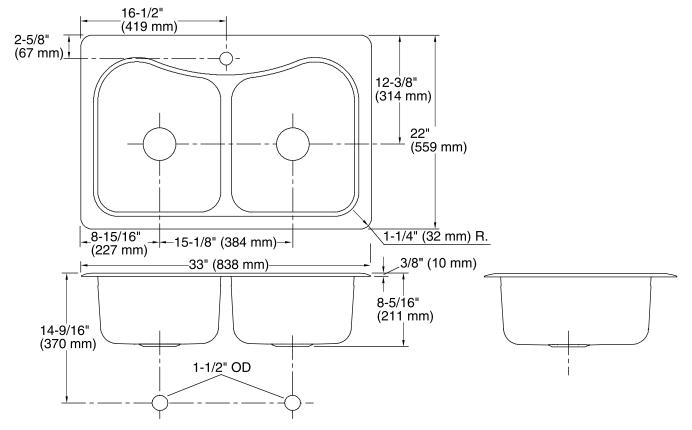

### **Technical Information**

| All product dimensions are nominal. |                                                                               |
|-------------------------------------|-------------------------------------------------------------------------------|
| Bowl configuration:                 | Double equal                                                                  |
| Installation:                       | Top-mount (Non-bathroom only)                                                 |
| Cutout:                             | Top-mount, 32-1/2" x 21-1/2" (826 mm x 546 mm) with 1" (25 mm) radius corners |
| Min. base cabinet width:            | 36" (914 mm)                                                                  |
| Bowl area (Left)                    | Length: 17-1/16" (433 mm)                                                     |
|                                     | Width: 13-15/16" (354 mm)                                                     |
|                                     | Bowl depth: 8-5/16" (211 mm)                                                  |
| Dowl area (Dight)                   | Water depth: 8" (203 mm)                                                      |
| Bowl area (Right)                   | Length: 17-1/16" (433 mm)<br>Width: 13-15/16" (354 mm)                        |
|                                     | Bowl depth: 8-5/16" (211 mm)                                                  |
|                                     | Water depth: 8" (203 mm)                                                      |
| Number of deck holes:               |                                                                               |
| Faucet hole(s):                     | 1-7/16" (37 mm)                                                               |
| Drain hole:                         | 3-5/8" (92 mm)                                                                |
|                                     |                                                                               |