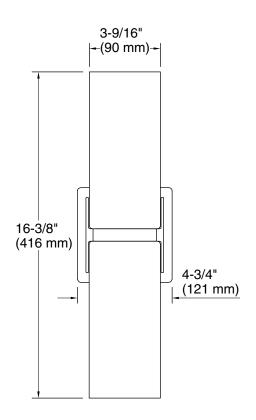

#### **Technical Information**

| All product dimensions are nominal. |                              |
|-------------------------------------|------------------------------|
| Installation Type:                  | Wall-mount                   |
| Material:                           | Glass, Steel, Aluminum, Zinc |
| Number of Lights:                   | 2                            |
| Lighting Type:                      | Socket-based                 |
| Socket Type:                        | E-26 Medium                  |
| Number of Shades:                   | 2                            |
| Shade Type:                         | Frosted Glass                |
|                                     |                              |