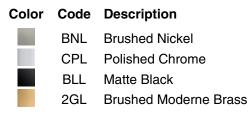

#### **Available Colors/Finishes**

Color tiles intended for reference only.

One circuit required.

120 V, 60 Hz