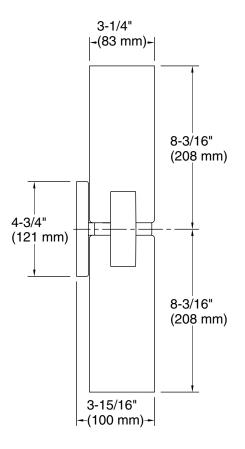

#### **Technical Information**

| All product dimensions are nominal. |                              |
|-------------------------------------|------------------------------|
| Installation Type:                  | Wall-mount                   |
| Material:                           | Glass, Steel, Aluminum, Zinc |
| Number of Lights:                   | 2                            |
| Lighting Type:                      | Socket-based                 |
| Socket Type:                        | E-26 Medium                  |
| Number of Shades:                   | 2                            |
| Shade Type:                         | Frosted Glass                |
|                                     |                              |