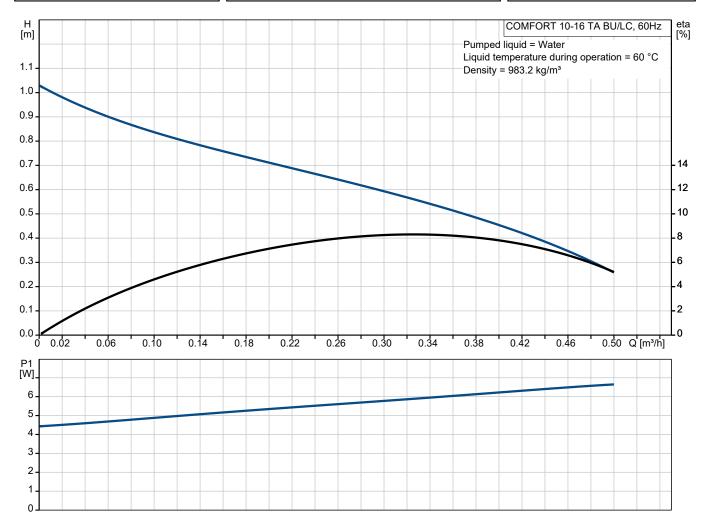

Note! Product picture may differ from actual product

| Conditions of Service |       | Pump Data                 |             | Motor Data          |       |
|-----------------------|-------|---------------------------|-------------|---------------------|-------|
| Liquid:               | Water | Liquid temperature range: | 1.6 82 °C   | Max. power input:   | 6 W   |
| Temperature:          | 60 °C | Pipe connection:          | 1 1/4" NPSM | Mains frequency:    | 60 Hz |
| Specific Gravity:     | 0.985 | Product number:           | 98420224    | Enclosure class:    | IP44  |
| -                     |       |                           |             | Thermal protection: | ELEC  |