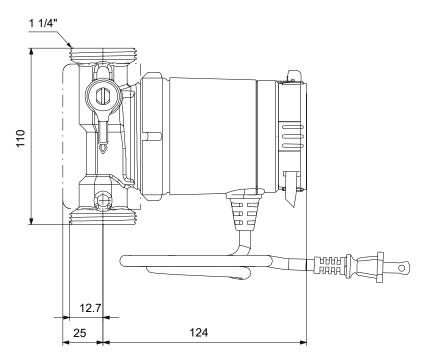

Note! Product picture may differ from actual product

| Conditions of Service |       | Pump Data                 |             | Motor Data          |       |
|-----------------------|-------|---------------------------|-------------|---------------------|-------|
| Liquid:               | Water | Liquid temperature range: | 1.6 82 °C   | Max. power input:   | 6 W   |
| Temperature:          | 60 °C | Pipe connection:          | 1 1/4" NPSM | Mains frequency:    | 60 Hz |
| Specific Gravity:     | 0.985 | Product number:           | 98420224    | Enclosure class:    | IP44  |
| -                     |       |                           |             | Thermal protection: | ELEC  |