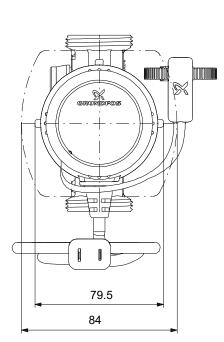

Note! Product picture may differ from actual product

| Conditions of Service |       | Pump Data                 |             | Motor Data          |       |
|-----------------------|-------|---------------------------|-------------|---------------------|-------|
| Liquid:               | Water | Liquid temperature range: | 1.6 82 °C   | Max. power input:   | 6 W   |
| Temperature:          | 60 °C | Pipe connection:          | 1 1/4" NPSM | Mains frequency:    | 60 Hz |
| Specific Gravity:     | 0.985 | Product number:           | 98420224    | Enclosure class:    | IP44  |
| -                     |       |                           |             | Thermal protection: | ELEC  |