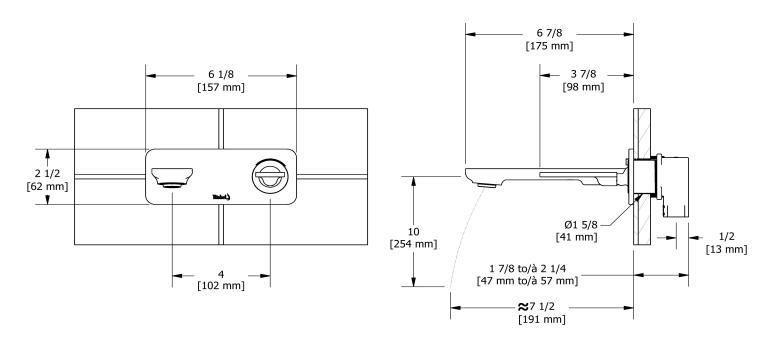

# Specifications

#### Descriptions

- <sup>1</sup>/<sub>2</sub>" inlet female NPT
- Ceramic cartridge
- No drain