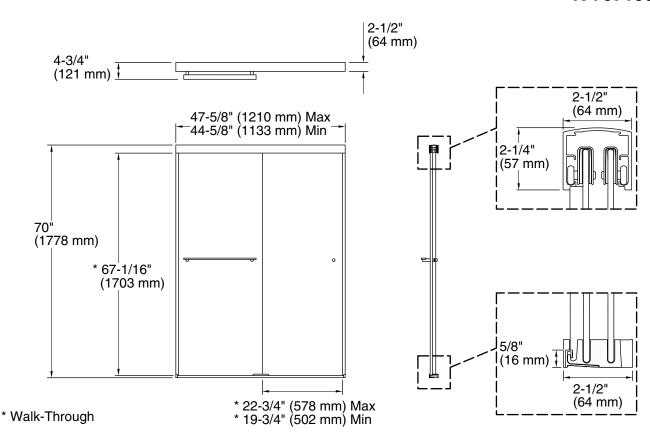

## **Technical Information**

All product dimensions are nominal.

| Installation type:   | For shower base installation |
|----------------------|------------------------------|
| Opening style:       | Sliding/Bypass               |
| Opening Width - Min: | 44-5/8" (1133 mm)            |
| Opening Width - Max: | 47-5/8" (1210 mm)            |
| Walk-through - Min:  | 19-3/4" (502 mm)             |
| Walk-through - Max:  | 22-3/4" (578 mm)             |
| Base-To-Wall Radius  | 3/8" (10 mm)                 |
| – Max:               |                              |
| Glass thickness:     | 1/4" (6 mm)                  |
| Glass coating:       | CleanCoat®                   |
|                      |                              |

#### Notes

Install this product according to the installation guide.

Wall jambs are made of clear plastic and may not cover existing shower door holes.

NOTICE: The vertical opening should be a minimum of 72-1/2" (1842 mm) to allow clearance for installing the top track over the wall jambs.