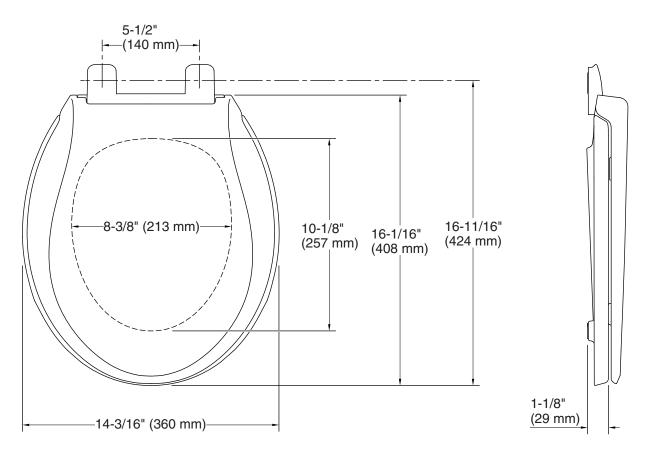

### **Technical Information**

All product dimensions are nominal. Seat shape type: Round-front Seat front type: Closed-front Seat-mounting 5-1/2" (140 mm) holes: