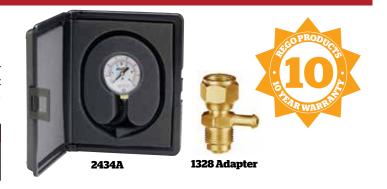

#### 2434A Series

This kit provides the equipment necessary for checking regulator delivery pressure (low pressure) at the appliances. The basic set contains a 2424A-2 low pressure gauge and a 3 foot —  $\%_{\rm 16}"$  O.D. flexible synthetic rubber tube. Adapters are also available.

| Part Number | Contents | Adapters | Adapter size |
|-------------|----------|----------|--------------|
|             | Test Kit | 1328     | %" OD        |
| 2434A       |          | 1331     | ½" OD        |
|             |          | 1332     | %" OD        |