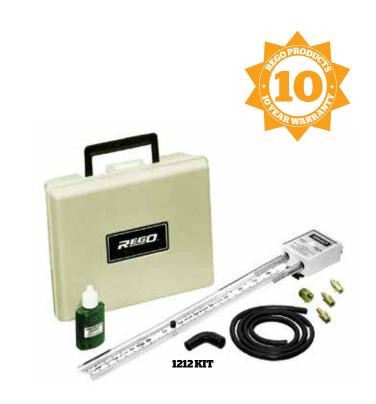

# **Application**

The water manometer kit is especially suited for use with low pressure LP-Gas systems. It is ideal for pressure checks downstream of the low pressure regulator and at the appliances.

## **Features**

- Flexible tube rolls up for convenient storage with accessories in compact carry case.
- · Magnetic clips allow easy attachment to metal surfaces.
- Flexible spring steel scale is calibrated in inches of water column for reading to 16" w.c.
- Molded nylon tubing connectors incorporate a rapid shut-off design in an unbreakable molded top.
- Rapid pressure safety trap prevents loss of fluid due to pressure surges on both columns.
- Scale is center mounted between columns to eliminate parallax error and has a full two-inch sliding zero adjustment.

#### Contents

- 1—Flexible water manometer which reads up to 16" w.c. of pressure.
- 1—Heavy duty, compact carrying case.
- 1—3/4 oz. bottle of Fluorescein Green color concentrate.
- 2—1/8" pipe thread barbed tubing adapters.
- 1—3 foot, 3/16" rubber tube.
- 1—Rubber tubing adapter and 7/16" spud.

| Part<br>Number | Description                       |
|----------------|-----------------------------------|
| 1212 KIT       | Flexible Tube Water Manometer Kit |