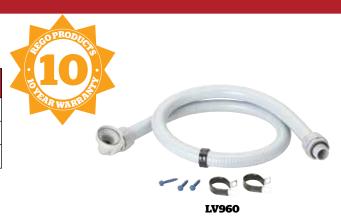

| Part Number | Flex Tubing<br>Length | Reusable End<br>Connectors | 90° Elbow | Mounting Bracket |
|-------------|-----------------------|----------------------------|-----------|------------------|
| LV960-48    | 48" (4 feet)          |                            |           | 3                |
| LV960-72    | 72" (6 feet)          | 2                          | 1         | 4                |
| LV960-120   | 120" (10 feet)        |                            |           | 5                |