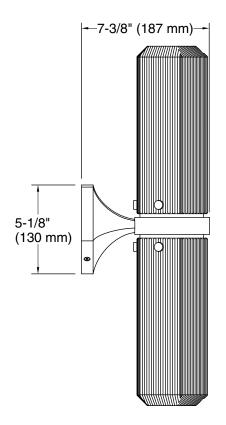

## **Technical Information**

| All product dimensions are nominal. |  |
|-------------------------------------|--|
| all-mount                           |  |
| eel, Zinc, Glass                    |  |
|                                     |  |
| ocket-based                         |  |
| 26 Medium                           |  |
|                                     |  |
| ass - clear                         |  |
|                                     |  |