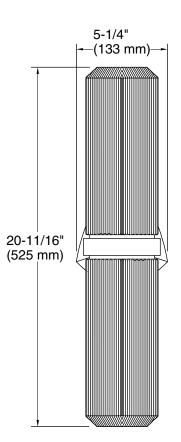

## **Technical Information**

| All product dimensions are nominal. |  |
|-------------------------------------|--|
| all-mount                           |  |
| eel, Zinc, Glass                    |  |
|                                     |  |
| ocket-based                         |  |
| 26 Medium                           |  |
|                                     |  |
| ass - clear                         |  |
|                                     |  |