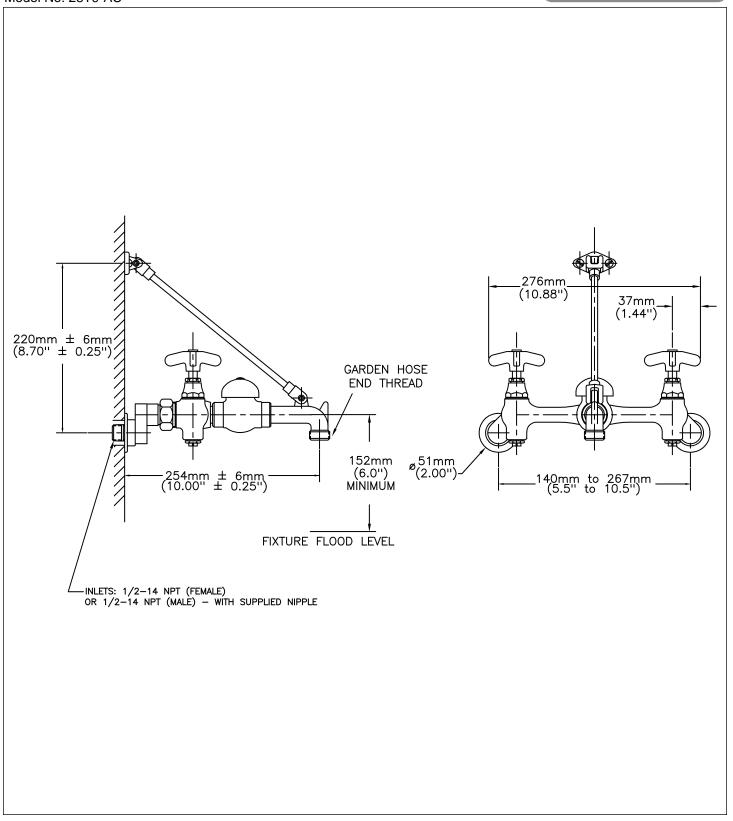

## SPECIFICATION:

- 203mm (8") centers
- Centers adjustable from 7.75" to 8.25" unless AC option selected
- Two handles
- Heavy duty cast brass wallmount service sink faucet with integral stops
- Rough chrome plated finish
- Pail hook
- Inline vacuum breaker
- Hose end spout
- Wall brace
- Compression structures
- Color indexed metal cross handles
- (AC)-with 5-1/2" to 10-1/2" Adjustable Centers

## **OPERATION:**

Not Available

(Dimensional drawing on following page)

Delta reserves the right (1) to make changes to specifications and materials, and (2) to change or discontinue models, both without notice or obligation. Dimensions are for reference. Measurement may vary plus or minus 6mm(0.25"). Mounting locations are suggested only. Check with local codes for requirements in your area. This spec was produced July 24, 2018.