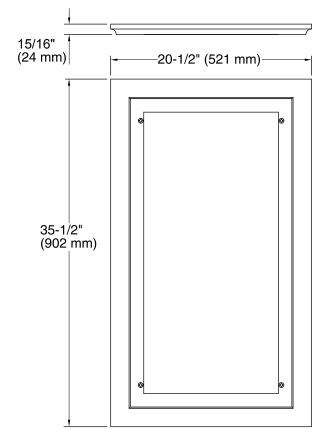

ccessories**

K-99001 Medicine Cabinet K-99000 Medicine Cabinet



#### **Codes/Standards**

EPA TSCA Title VI CARB P2

#### **KOHLER® One-Year Limited Warranty**

See website for detailed warranty information.

#### **Available Colors/Finishes**

Color tiles intended for reference only.

| Color | Code | Description     |
|-------|------|-----------------|
|       | 1WA  | Linen White     |
| 1.1   | 1WF  | Khaki White Oak |
|       | 1WD  | Ramie Walnut    |
|       | 1WG  | Cherry Tweed    |
|       | 1WB  | Claret Suede    |
|       | 1WH  | Woolen Oak      |
|       | 1WC  | Felt Grey       |
|       | 1WE  | Terry Walnut    |
|       | 1WT  | Mohair Grey     |
|       | 1WU  | Batiste Black   |





## Poplin<sup>®</sup> Marabou<sup>®</sup>

### Medicine Cabinet Surround K-99663-15



#### **Technical Information**

All product dimensions are nominal.

#### Notes

Install this product according to the installation guide.