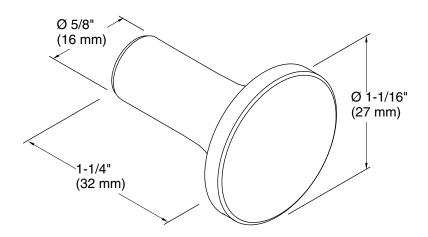

# **Technical Information**

All product dimensions are nominal.

Material: Metal