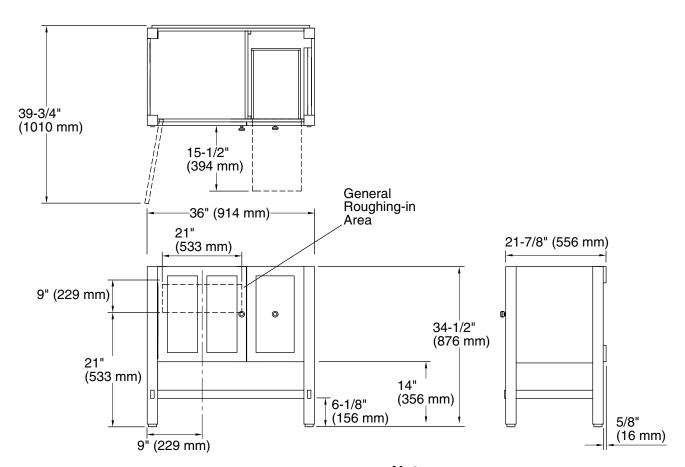

#### **Technical Information**

All product dimensions are nominal.

Vanity type: Standard

### **Notes**

Install this product according to the installation guide.

The finished wall must be straight and plumb to ensure proper support of the vanity and alignment of the sink and door.

To properly support the weight of the vanity and sink, secure to stud framing or 2x6 bracing behind the finished wall.

Select 250 lb (113.4 kg) load bearing 5/16" lag bolts with a length to clear obstacles in the wall and 5/16" washers.