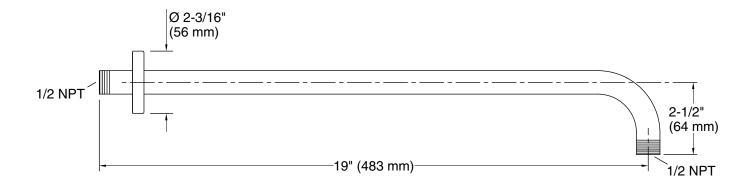

Products/Accessories**

K-23723 Faucet cleaner



## Codes/Standards

None Applicable

# KOHLER® Faucet Lifetime Limited Warranty

See website for detailed warranty information.

#### **Available Colors/Finishes**

Color tiles intended for reference only.

| Color | Code | Description                    |
|-------|------|--------------------------------|
|       | CP   | Polished Chrome                |
|       | AF   | Vibrant® French Gold           |
|       | BN   | Vibrant® Brushed Nickel        |
|       | BV   | Vibrant® Brushed Bronze        |
|       | BL   | Matte Black                    |
|       | 2MB  | Vibrant® Brushed Moderne Brass |
|       | TT   | Vibrant Titanium               |





# **Statement®**

19" wall-mount single-function rainhead arm and flange **K-26307** 



## **Technical Information**

All product dimensions are nominal.