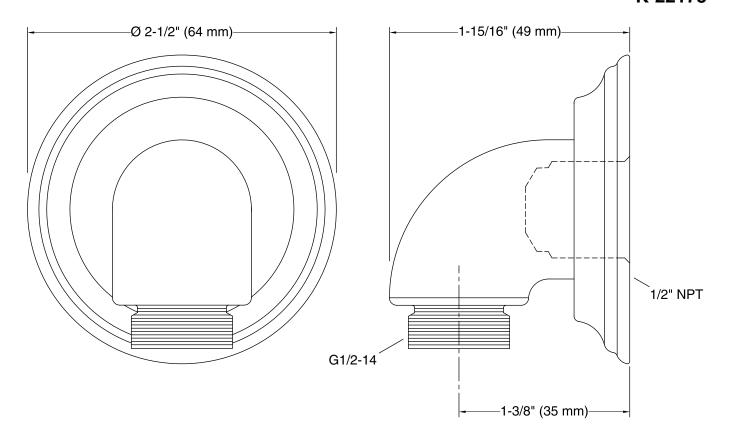

Bancroft and Devonshire faucets and accessories.

## Material

- Brass construction.
- KOHLER finishes resist corrosion and tarnishing.

#### Installation

Wall-mount.



## Codes/Standards

None Applicable

# KOHLER® Faucet Lifetime Limited Warranty

See website for detailed warranty information.

#### Available Colors/Finishes

Color tiles intended for reference only.

| Color | Code | Description              |
|-------|------|--------------------------|
|       | CP   | Polished Chrome          |
|       | SN   | Vibrant® Polished Nickel |
|       | РВ   | Vibrant® Polished Brass  |
|       | BN   | Vibrant® Brushed Nickel  |
|       | BV   | Vibrant® Brushed Bronze  |
|       | 2BZ  | Oil-Rubbed Bronze        |





# **Bancroft®**

# Wall-mount supply elbow with check valve K-22173



## **Technical Information**

All product dimensions are nominal.

#### **Notes**

Install this product according to the installation instructions.