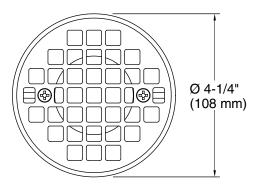

## Features

- Removable round-shaped grid plate.
- Drain body not included.
- Brass construction drain throat.
- Through-the-floor tile-in installation.
- Installation screws included.