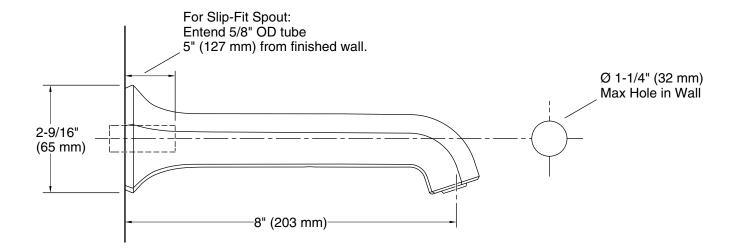

### Features

- 8" non-diverter bath spout with slip-fit connection
- 1-1/2" max hole diameter
- Part of the Occasion bathroom faucet and accessory collection
- Diverter valve sold separately

### **Technical Information**

All product dimensions are nominal. Drain included: No