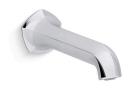

Occasion® Wall-mount bath spout with Straight design, 8" K-27024

### Features

- 8" non-diverter bath spout with slip-fit connection
- 1-1/2" max hole diameter
- Part of the Occasion bathroom faucet and accessory collection
- Diverter valve sold separately