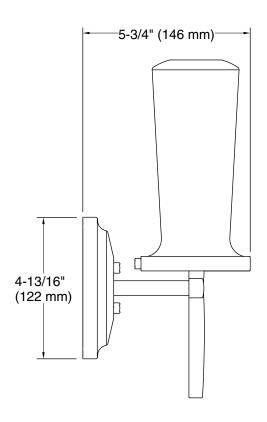

### **Technical Information**

All product dimensions are nominal. Installation Type: Wall-mount Material: Metal, Glass

Number of Lights: 1