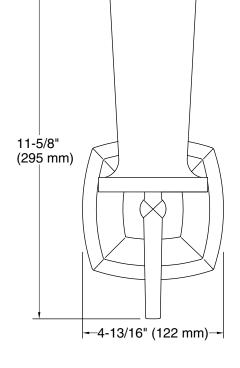

### **Technical Information**

All product dimensions are nominal. Installation Type: Wall-mount Material: Metal, Glass

Number of Lights: 1