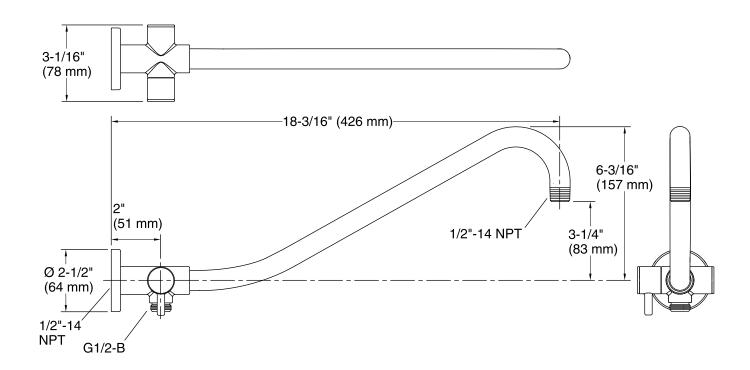

vailable (sold separately).
- For use with KOHLER showerheads and handshowers (sold separately).
- Metal construction.
- KOHLER finishes resist corrosion and tarnishing.

### **Recommended Products/Accessories**

K-30646 shower filter K-30647 Shower Filter Replacement



# Codes/Standards

ASME A112.18.1/CSA B125.1

# KOHLER® Faucet Lifetime Limited Warranty

See website for detailed warranty information.

### **Available Colors/Finishes**

Color tiles intended for reference only.

| Color | Code | Description              |
|-------|------|--------------------------|
|       | CP   | Polished Chrome          |
|       | SN   | Vibrant® Polished Nickel |
|       | BN   | Vibrant® Brushed Nickel  |
|       | BV   | Vibrant® Brushed Bronze  |
|       | 2BZ  | Oil-Rubbed Bronze        |







## **Technical Information**

All product dimensions are nominal.

## **Notes**

Install this product according to the installation guide.