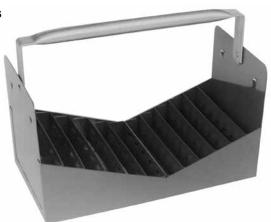

## 1/2" and 3/4" Combo Nipple Box

- Holds both 1/2" and 3/4" nipples
- Holds (39) 1/2" CL thru 6"
- Holds (33) 3/4" CL thru 6"
- · Fold away handle
- · Epoxy coated steel

PART NUMBER 3091