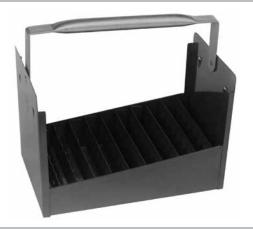

## **Nipple Boxes**

- · Holds CL thru 6" nipples
- Fold away handle
- · Epoxy coated steel
- · Light weight yet strong

| PART<br>NUMBER | SIZE   | HOLDS |
|----------------|--------|-------|
| 3080           | 1/2"   | 77    |
| 3081           | 3/4"   | 66    |
| 3082           | 1"     | 50    |
| 3083.          | 1-1/4" | 40    |
| 3084           | 1-1/2" | 30    |
| 3085           | 2"     | 27    |