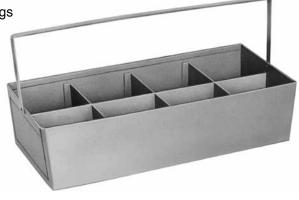

## **Fitting Tote Tray**

- · Excellent for copper fittings
- 18 Gauge
- 20" x 10" x 5"
- · Fold away handle
- · Epoxy coated steel

| PART<br>NUMBER | DESCRIPTION     |  |
|----------------|-----------------|--|
| 3088           | With 8 dividers |  |
| 3088-LD        | No dividers     |  |