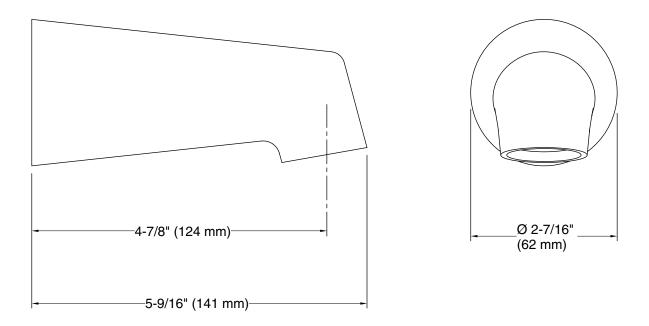

## Features

Designed to match a wide variety of interior styles.

# Material

- Brass construction.
- KOHLER finishes resist corrosion and tarnishing.

## Installation

• Wall-mount.

## **Recommended Products/Accessories**

K-23723 Faucet cleaner



Codes/Standards

ASME A112.18.1/CSA B125.1

KOHLER<sup>®</sup> Faucet Lifetime Limited Warranty

#### See website for detailed warranty information.

# **Available Colors/Finishes**

Color tiles intended for reference only.

| Color | Code | Description             |
|-------|------|-------------------------|
|       | CP   | Polished Chrome         |
|       | PB   | Vibrant® Polished Brass |
|       | BN   | Vibrant® Brushed Nickel |
| ē.    | 2BZ  | Oil-Rubbed Bronze       |



# Standard Bath Spout K-6854

# KOHLER. Faucets



Technical Information

All product dimensions are nominal.

# Notes

Install this product according to the installation guide.