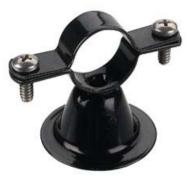

Hanger Company Series 300 Corrosion Resistant Bell Hangers

Size Range: 1/2" - 2" Material: Carbon Steel Finish: Baked Enamel Function: Used to mount tubing.

Our Corrosion Resistant Bell Hangers are excellent for outdoor applications. (*outdoor showers, crawl spaces*)

The mounting and clamp screws are stainless steel. The bell has a powder coated finish and provides 3/4" standoff.

| Part #   | Size   | Packaged |
|----------|--------|----------|
| 300-2-BP | 1/2"   | 25       |
| 300-3-BP | 3/4"   | 25       |
| 300-4-BP | 1"     | 25       |
| 300-5-BP | 1 1/4" | 25       |
| 300-6-BP | 1 1/2" | 25       |
| 300-7-BP | 2"     | 25       |