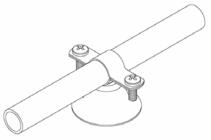

Hanger Company Series 300 Corrosion Resistant Bell Hangers

Size Range: 1/2" - 2" Material: Carbon Steel Finish: Baked Enamel Function: Used to mount tubing.

Our Corrosion Resistant Bell Hangers are excellent for outdoor applications. (*outdoor showers, crawl spaces*)

The mounting and clamp screws are stainless steel. The bell has a powder coated finish and provides 3/4" standoff.

| Part #   | Size   | Packaged |
|----------|--------|----------|
| 300-2-BP | 1/2"   | 25       |
| 300-3-BP | 3/4"   | 25       |
| 300-4-BP | 1"     | 25       |
| 300-5-BP | 1 1/4" | 25       |
| 300-6-BP | 1 1/2" | 25       |
| 300-7-BP | 2"     | 25       |