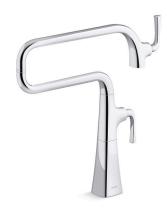

#### **Color Code Description**

Graze® Deck-mount pot filler faucet

K-22067

## Graze® Deck-mount pot filler faucet K-22067