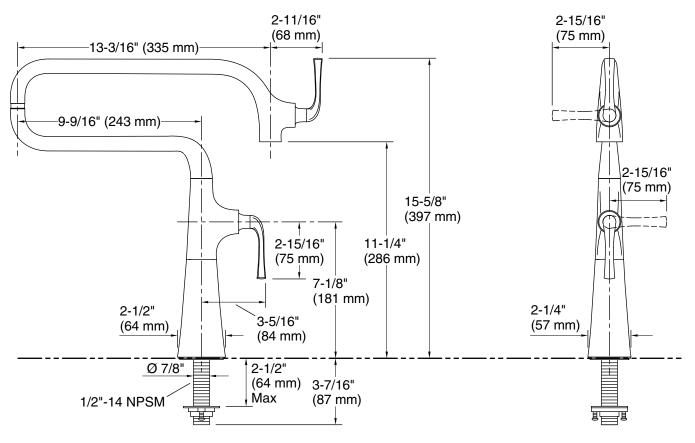

## **Technical Information**

All product dimensions are nominal.

#### Faucet:

Flow rate: 3.2 gal/min (12.1 l/min)

Pressure:

60 psi (4.1 bar) No

Drain included:

Spout: Spout reach:

22-3/4" (578 mm)