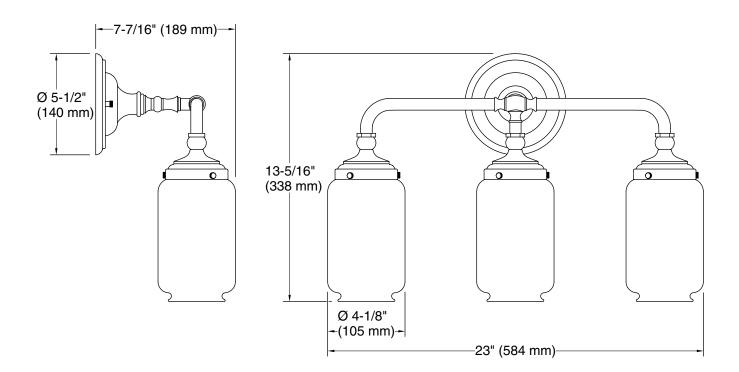

# Artifacts™

23" three-light sconce K-32806-SC03

### **Technical Information**

All product dimensions are nominal.

Material: Steel, Brass, Glass

Number of Lights: 3

Lighting Type: Socket-based Socket Type: E-26 Medium

Number of Shades: 6

Shade Type: Glass - frosted, Glass - clear