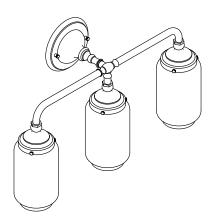

# Artifacts™

23" three-light sconce K-32806-SC03

#### **Features**

- Clear glass shades with inner frosted glass diffusers for reduced glare.
- Requires three bulbs with medium (E26) base; T10 bulb recommended (sold separately).
- Coordinates with faucets and accessories in the Artifacts collection.
- Suitable for damp locations, per UL 1598.