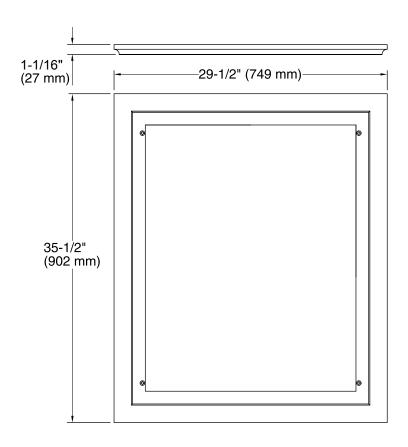

vides a durable moisture-resistant finish.
- Mounts directly to wall for easy installation.

#### Material

Solid wood and veneers.



# Codes/Standards

CARB P2

# **KOHLER® One-Year Limited Warranty**

See website for detailed warranty information.

## **Available Color/Finishes**

Color tiles intended for reference only.

| Color | Code | Description     |
|-------|------|-----------------|
|       | 1WA  | Linen White     |
| 100   | 1WF  | Khaki White Oak |
|       | 1WD  | Ramie Walnut    |
|       | 1WG  | Cherry Tweed    |
|       | 1WB  | Claret Suede    |
|       | 1WH  | Woolen Oak      |
|       | 1WC  | Felt Grey       |
|       | 1WE  | Terry Walnut    |
|       | 1WT  | Mohair Grey     |
|       | 1WU  | Batiste Black   |





# Damask® Medicine Cabinet Surround K-99662-24



# **Technical Information**

All product dimensions are nominal.

## **Notes**

Install this product according to the installation guide.