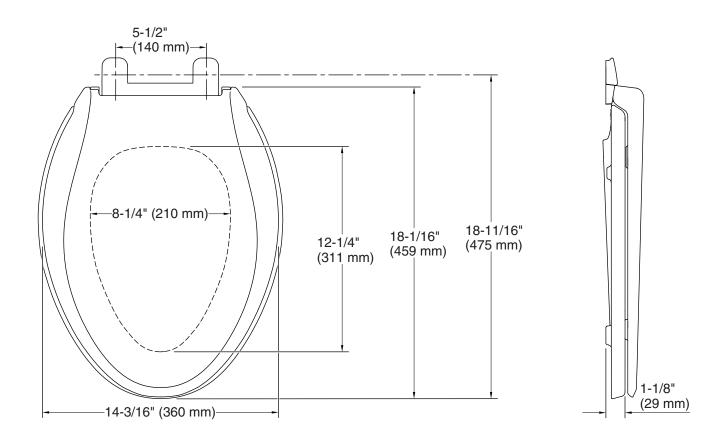

### **Technical Information**

All product dimensions are nominal.

Seat shape type: Elongated
Seat front type: Closed-front
Seat-mounting 5-1/2" (140 mm)

holes: