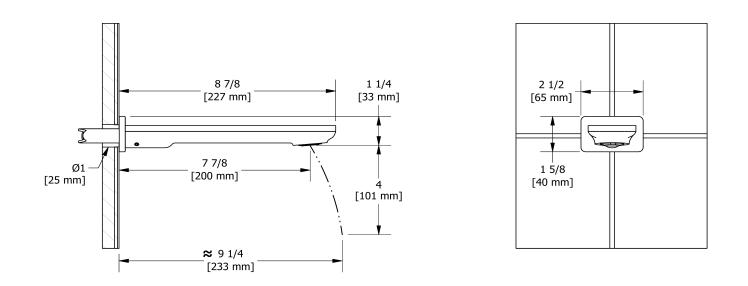

EQ80

# Specifications

## Descriptions

- <sup>1</sup>/<sub>2</sub>" copper slip fit inlet
- Brass

## Available colors

- C : Chrome
- BN : Brushed Nickel (PVD)
- BK : Black

# **Certifications**

- CSA B125.1
- ASME A112.18.1



cUPC®



#### Sizes, models and finishes may differ from thoses presented.

#### Warranty

This **Riobel Inc.** product you have purchased carries a Limited Lifetime Warranty on the chrome, PVD finish, blacks and all working parts and is guaranteed from the initial purchase date against all manufacturing defects. All other finishes, including plastic components, are guaranteed for one year. All electric and/or electronic parts are covered by a 5-year limited warranty.

#### **Customer Service**

Ontario, West Canada : 888-287-5354 Quebec, Maritimes, United States : 866-473-8442