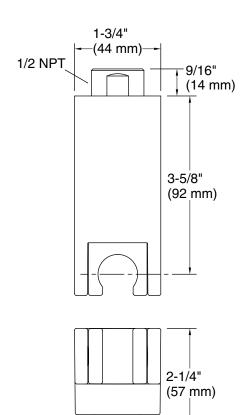

#### **Technical Information**

All product dimensions are nominal.

Drain included: No