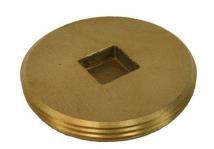

# **Countersunk Head Brass Cleanout Plug**

- Southern Code Brass Cleanout Plug
- Screw-on Connection
- Countersunk
- Gauged and Precisely Patterned for an Accurate Fit
- Finely Machined Threads Help Prevent Installation Problems