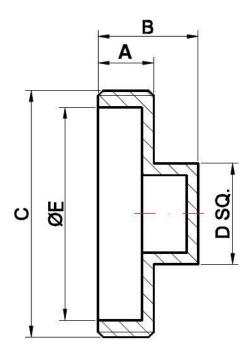

#### All dimensions in inches

| Part#          | Description                            | Dimensions |       |               |       |       |
|----------------|----------------------------------------|------------|-------|---------------|-------|-------|
|                |                                        | Α          | В     | С             | D     | E     |
| 4PRO2BRRHCOP   | 2" Raised Head Brass Cleanout Plug     | 0.429      | 0.780 | 2"- 11.5 NPT  | 1.000 | 2.122 |
| 4PRO3BRRHCOP   | 3" Raised Head Brass Cleanout Plug     | 0.429      | 0.807 | 3"- 8 NPT     | 1.189 | 3.201 |
| 4PRO312BRRHCOP | 3-1/2" Raised Head Brass Cleanout Plug | 0.429      | 0.807 | 3-1/2"- 8 NPT | 1.421 | 3.681 |
| 4PRO4BRRHCOP   | 4" Raised Head Brass Cleanout Plug     | 0.429      | 0.866 | 4"- 8 NPT     | 1.358 | 4.161 |

# **Product Drawing:**