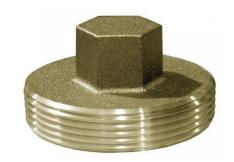

# Raised Head Heavy Pattern Brass Cleanout Plug

- Heavy Duty Brass Cleanout Plug
- Screw-on Connection
- Hexagonal Raised Head
- Gauged and Precisely Patterned for an Accurate Fit
- Finely Machined Threads Help Prevent Installation Problems

| Part#            | Description                                          |  |  |
|------------------|------------------------------------------------------|--|--|
| 4PRO312BRHDRHCOP | 3-1/2" Raised Head Heavy Pattern Brass Cleanout Plug |  |  |