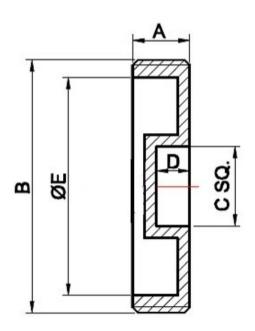

#### All dimensions in inches

| Part#          | Description                                 | Dimensions |               |       |       |       |
|----------------|---------------------------------------------|------------|---------------|-------|-------|-------|
| Part#          |                                             | Α          | В             | С     | D     | E     |
| 4PRO3BRCSCOP   | 3" Countersunk Head Brass Cleanout Plug     | 0.429      | 3"- 8 NPT     | 1.051 | 0.335 | 3.201 |
| 4PRO312BRCSCOP | 3-1/2" Countersunk Head Brass Cleanout Plug | 0.429      | 3-1/2"- 8 NPT | 1.181 | 0.335 | 3.681 |
| 4PRO4BRCSCOP   | 4" Countersunk Head Brass Cleanout Plug     | 0.429      | 4"- 8 NPT     | 1.181 | 0.319 | 4.161 |

# **Product Drawing:**