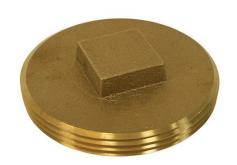

# **Raised Head Brass Cleanout Plug**

- Southern Code Brass Cleanout Plug
- Screw-on Connection
- Raised Head
- Gauged and Precisely Patterned for an Accurate Fit
- Finely Machined Threads Help Prevent Installation Problems