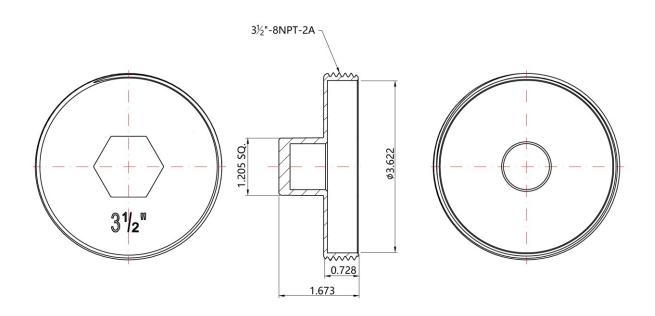

# Raised Head Heavy Pattern Brass Cleanout Plug

- Heavy Duty Brass Cleanout Plug
- Screw-on Connection
- Hexagonal Raised Head
- Gauged and Precisely Patterned for an Accurate Fit
- Finely Machined Threads Help Prevent Installation Problems

| Part#            | Description                                          |  |  |
|------------------|------------------------------------------------------|--|--|
| 4PRO312BRHDRHCOP | 3-1/2" Raised Head Heavy Pattern Brass Cleanout Plug |  |  |

### **Product Drawing:**