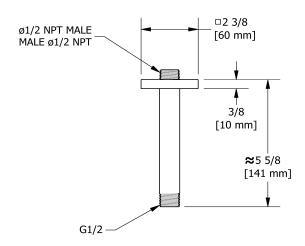

# **Specifications**

# **Descriptions**

- ½" inlet male NPT
- Square flange with set screw