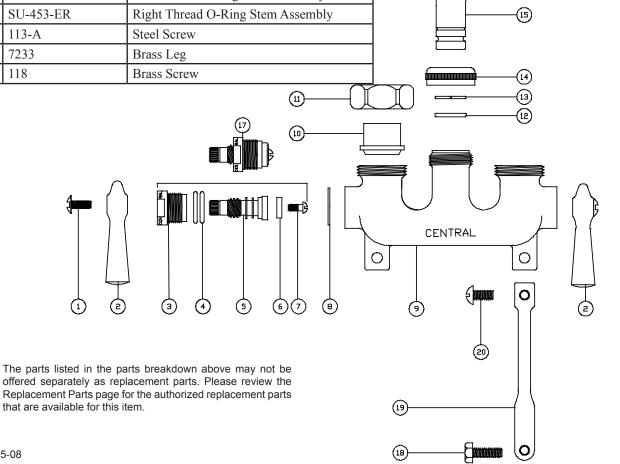

# Central Brass

Brecksville, Ohio 44141

Phone: (216) 883-0220 Fax: (440) 526-5745

www.CentralBrass.com

| #  | Part #    | Description                       |
|----|-----------|-----------------------------------|
| 1  | 126-S     | Steel Screw                       |
| 2  | 520-AC    | Aluminum Handle Indexed "C"       |
| 2  | 520-AH    | Aluminum Handle Indexed "H"       |
| 3  | 453-EWC   | Brass Left Thread O-Ring Bonnet   |
| 3  | 453-EWH   | Brass Right Thread O-Ring Bonnet  |
| 4  | 1038-453  | O-Ring                            |
| 5  | 453-FL    | Brass Left Thread O-Ring Stem     |
| 5  | 453-FR    | Brass Right Thread O-Ring Stem    |
| 6  | 901-WNN   | Seat Washer                       |
| 7  | 104       | Brass Seat Washer Screw           |
| 8  | 1028-Y    | Nylon Gasket                      |
| 9  | 7223      | Brass Body                        |
| 10 | 1875      | Brass Union                       |
| 11 | 1876-BB   | Brass Coupling                    |
| 12 | 1038-KN   | O-Ring                            |
| 13 | 166-FN    | Stainless Steel Snap Ring         |
| 14 | 782-D     | Brass Spout Nut                   |
| 15 | 2924-01   | Brass Swivel Spout                |
| 16 | 784-C     | Brass Hose Connector              |
| 17 | SU-453-EL | Left Thread O-Ring Stem Assembly  |
| 17 | SU-453-ER | Right Thread O-Ring Stem Assembly |
| 18 | 113-A     | Steel Screw                       |
| 19 | 7233      | Brass Leg                         |
| 20 | 118       | Brass Screw                       |
|    |           | 11———                             |

#### Parts Breakdown

that are available for this item.