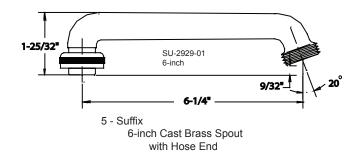

## Spout variations available

# 0468 (Female Coupling Unions)0468-C (Copper Sweat Unions)

The laundry faucet has a cast brass body with extended cast brass straddle legs and female coupling union supply connections (also available with copper sweat union "C" suffix). The stems are all brass with a double O-Ring seal and rubber seat washer. The 6-inch brass swivel spout has a hose end adapter. The laundry faucet has a rough cast brass finish.