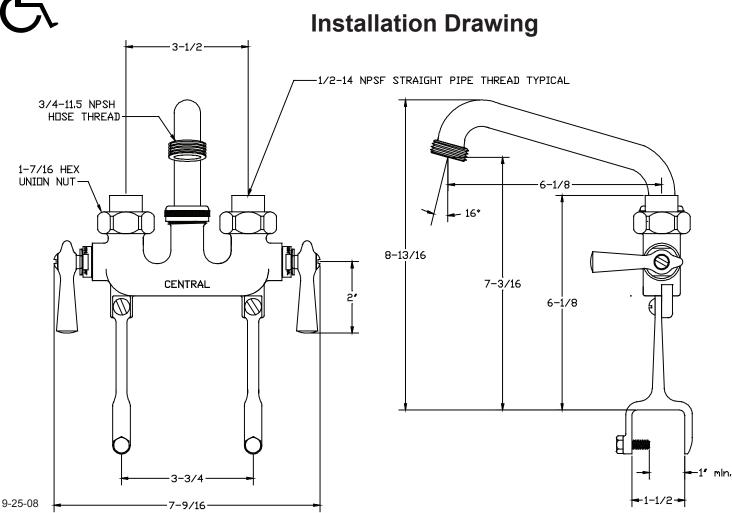

# 0468 (Female Coupling Unions)0468-C (Copper Sweat Unions)

The laundry faucet has a cast brass body with extended cast brass straddle legs and female coupling union supply connections (also available with copper sweat union "C" suffix). The stems are all brass with a double O-Ring seal and rubber seat washer. The 6-inch brass swivel spout has a hose end adapter. The laundry faucet has a rough cast brass finish.

## MODEL NO. <u>0468</u> **LAUNDRY FAUCET**