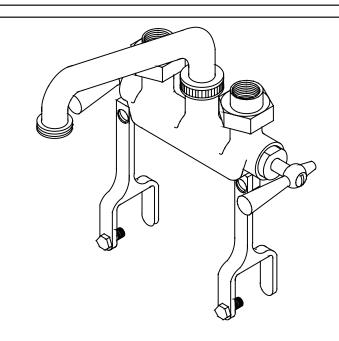

# 0468 (Female Coupling Unions)0468-C (Copper Sweat Unions)

The laundry faucet has a cast brass body with extended cast brass straddle legs and female coupling union supply connections (also available with copper sweat union "C" suffix). The stems are all brass with a double O-Ring seal and rubber seat washer. The 6-inch brass swivel spout has a hose end adapter. The laundry faucet has a rough cast brass finish.

## MODEL NO. <u>0468</u> **LAUNDRY FAUCET**