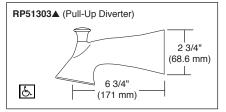

## DELTA TUB AND SHOWER FAUCET TRIM

- Lahara<sup>®</sup> Bath Collection
- Valve Only (T14038)
- Shower Only (T14238 & T14238-H2O)
- Tub/Shower (T14438 & T14438-H20)