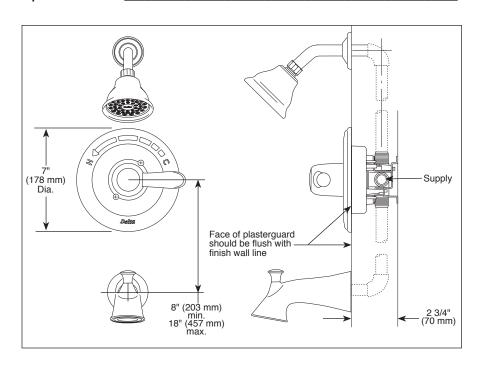

#### STANDARD SPECIFICATIONS:

- Monitor<sup>®</sup> 14 Series pressure balanced single handle mixing valve trim.
- Maintains a balanced pressure of hot and cold water even when a valve is turned on or off elsewhere in the system.
- For use with MultiChoice<sup>®</sup> Universal rough valve body. (R10000 Series)
- Back-to-back installation capability.
- Solid brass forged body.
- Temperature only controlled with handle.
- Field adjustable to limit handle rotation into
- hot water zone.120° maximum handle rotation.
- All parts replaceable from the front of the val
- All parts replaceable from the front of the valve.
  H<sub>2</sub>O Kinetic Technology<sup>®</sup> 1.5 gpm max @ 80 PSI.
- "-LHD" models have pad printed red/blue
- "-LHD" models have pad printed red/blue temperature indication less showerhead.