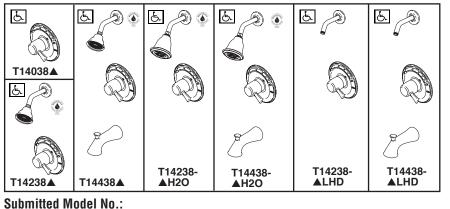

## DELTA TUB AND SHOWER FAUCET TRIM

- Lahara<sup>®</sup> Bath Collection
- Valve Only (T14038)
- Shower Only (T14238 & T14238-H2O)
- Tub/Shower (T14438 & T14438-H20)

#### STANDARD SPECIFICATIONS:

- Monitor<sup>®</sup> 14 Series pressure balanced single handle mixing valve trim.
- Maintains a balanced pressure of hot and cold water even when a valve is turned on or off elsewhere in the system.
- For use with MultiChoice<sup>®</sup> Universal rough valve body. (R10000 Series)
- Back-to-back installation capability.
- Solid brass forged body.
- Temperature only controlled with handle.
- Field adjustable to limit handle rotation into
- hot water zone.120° maximum handle rotation.
- All parts replaceable from the front of the val
- All parts replaceable from the front of the valve.
  H<sub>2</sub>O Kinetic Technology<sup>®</sup> 1.5 gpm max @ 80 PSI.
- "-LHD" models have pad printed red/blue
- "-LHD" models have pad printed red/blue temperature indication less showerhead.