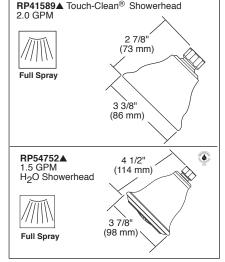

#### STANDARD SPECIFICATIONS:

- Monitor<sup>®</sup> 14 Series pressure balanced single handle mixing valve trim.
- Maintains a balanced pressure of hot and cold water even when a valve is turned on or off elsewhere in the system.
- For use with MultiChoice<sup>®</sup> Universal rough valve body. (R10000 Series)
- Back-to-back installation capability.
- Solid brass forged body.
- Temperature only controlled with handle.
- Field adjustable to limit handle rotation into
- hot water zone.120° maximum handle rotation.
- All parts replaceable from the front of the val
- All parts replaceable from the front of the valve.
  H<sub>2</sub>O Kinetic Technology<sup>®</sup> 1.5 gpm max @ 80 PSI.
- "-LHD" models have pad printed red/blue
- "-LHD" models have pad printed red/blue temperature indication less showerhead.