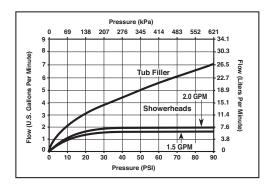

#### STANDARD SPECIFICATIONS:

- Monitor<sup>®</sup> 14 Series pressure balanced single handle mixing valve trim.
- Maintains a balanced pressure of hot and cold water even when a valve is turned on or off elsewhere in the system.
- For use with MultiChoice<sup>®</sup> Universal rough valve body. (R10000 Series)
- Back-to-back installation capability.
- Solid brass forged body.
- Temperature only controlled with handle.
- Field adjustable to limit handle rotation into
- hot water zone.120° maximum handle rotation.
- All parts replaceable from the front of the val
- All parts replaceable from the front of the valve.
  H<sub>2</sub>O Kinetic Technology<sup>®</sup> 1.5 gpm max @ 80 PSI.
- "-LHD" models have pad printed red/blue
- "-LHD" models have pad printed red/blue temperature indication less showerhead.