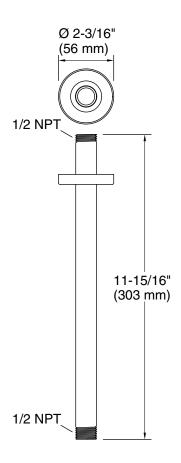

#### **Features**

- Compatible only with single-function rainheads.
- 12" (305 mm) straight shower arm.

### Installation

- 1/2 -14 NPT connection.
- Ceiling-mount.

## **Technical Information**

All product dimensions are nominal.