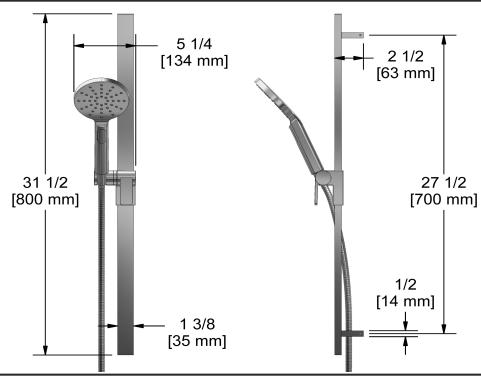

# **Descriptions**

- Rectangular slide bar
- 150 cm (59") double interlock flexible hose, swivel and 2 check valves
- 4364, 2-jet hand shower
- Scale-free
- Easy-Glide left cursor