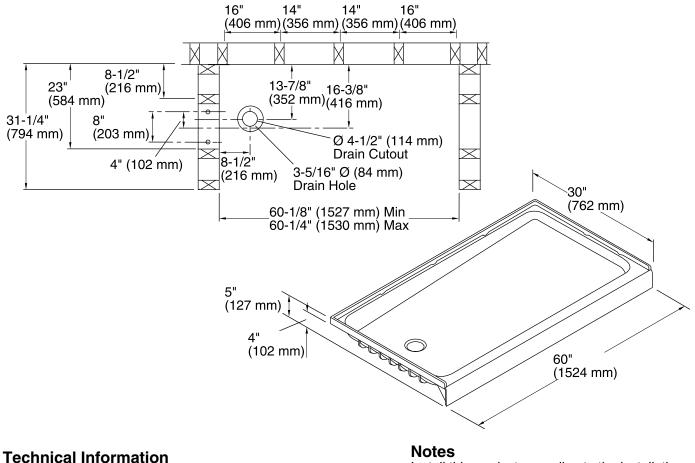

# Features

- Perfect size for replacing an existing bath. Easy to install. Drain is located in the same position as existing bath.
- Durable high-gloss finish.
- 60" (1524 mm) x 30" (762 mm) x 4" (102 mm) unit finished dimensions.

# All product dimensions are nominal.Installation:3-Wall AlcoveDrain location:LeftWeight:38 lbs (17.2 kg)

Install this product according to the installation instructions.

Studs should be positioned roughly as shown.

Double studding is recommended for pivot shower door installations.