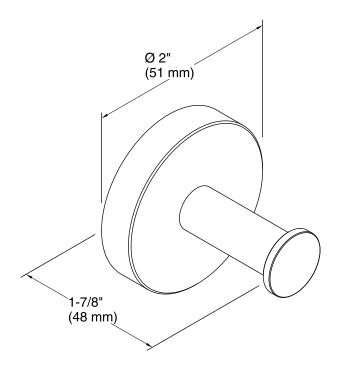

Elate® robe hook K-27290

#### **Features**

Coordinates with Elate faucets and accessories.

### Material

- Premium metal construction for durability.
- KOHLER finishes resist corrosion and tarnish.

### Installation

Tools and installation template included.



# Codes/Standards

None Applicable

KOHLER® Faucet Lifetime Limited Warranty
KOHLER® Faucet Lifetime Limited Warranty

See website for detailed warranty information.

# **Available Colors/Finishes**

Color tiles intended for reference only.

| Color | Code | Description             |
|-------|------|-------------------------|
|       | CP   | Polished Chrome         |
|       | BN   | Vibrant® Brushed Nickel |







### **Technical Information**

All product dimensions are nominal.

### **Notes**

Install this product according to the installation instructions.

CAUTION: Risk of personal injury. Do not install these products in any area where they are likely to be used inadvertently as a grab bar or support bar. These products are not designed or intended for use as a grab bar or support bar.