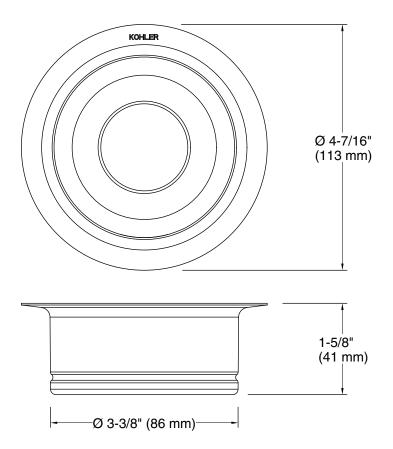

#### **Features**

- Fits standard garbage disposal units (4-1/2-inch diam., 1-5/8-inch depth).
- Perfect color match with KOHLER finishes.
- Includes Disposal Flange and Stopper.
- Fits standard garbage disposal units (4-1/2-inch diam., 1-5/8-inch depth).

## **Technical Information**

All product dimensions are nominal.

Material: Metal