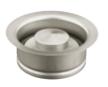

Duostrainer, sink strainer. K-8799

Disposal flange. K-11352

Air gap cover. K-9110

Universal<sub>™</sub> cutting board. K-6636

<sup>\*</sup>Service part only.