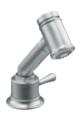

HiRise. independent sidespray with valve. K-7344-4

Accent<sub>™</sub> sidespray. K-10101

Torq<sub>o</sub> sidespray.\* 1069552

HiRise soap/lotion dispenser. K-7346

Soap/lotion dispenser with contemporary design. K-1895-C