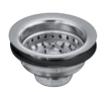

Duostrainer, sink strainer. K-8799

Disposal flange. K-11352

Air gap cover. K-9110

Universal<sub>™</sub> cutting board. K-6636

<sup>\*</sup>Service part only.