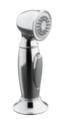

HiRise. independent sidespray with valve. K-7344-4

Accent<sub>™</sub> sidespray. K-10101

Torq<sub>o</sub> sidespray.\* 1069552

HiRise soap/lotion dispenser. K-7346

Soap/lotion dispenser with contemporary design. K-1895-C