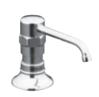

Soap/lotion dispenser with contemporary design.

Soap/lotion dispenser with transitional design. K-1893-C

Soap/lotion dispenser with traditional design. K-1894-C

Soap/lotion dispenser with traditional design. K-1994