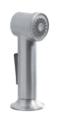

HiRise. independent sidespray with valve. K-7344-4

Accent<sub>™</sub> sidespray. K-10101

Torq<sub>o</sub> sidespray.\* 1069552

HiRise soap/lotion dispenser. K-7346

Soap/lotion dispenser with contemporary design. K-1895-C