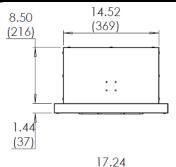

## Rinnai

## **RGB-25U-C Recess Box**



Dimensions:

inches (mm)

## For outdoor models:

RL94e • REU-VC2837WD-US

RL75e • REU-VC2528WD-US

V94e • REU-VC2837W-US

V75e • REU-VC2528W-US

V65e • REU-VC2025W-US



40.07 (1018)

**Material:** Steel - Galvanized and Powder Coated

Color: White

- ⇒ Protects the appliance from wind, weather, and unwanted adjustments
- ⇒ Recesses the appliance into the wall
- ⇒ Hides the appliance from view
- ⇒ Drain holes located at the front of the box for improved draining capabilities in flush mounted installations.
- ⇒ Wide front door flange design for easy flashing.
- ⇒ Includes lock ring for increased security.
- ⇒ Removable door allows easy access for servicing