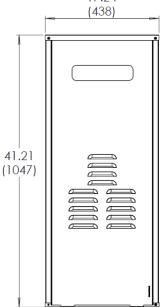

## For outdoor models:

RL94e • REU-VC2837WD-US

RL75e • REU-VC2528WD-US

V94e • REU-VC2837W-US

V75e • REU-VC2528W-US

V65e • REU-VC2025W-US

40.07 (1018)

**Material:** Steel - Galvanized and Powder Coated

Color: White

- ⇒ Protects the appliance from wind, weather, and unwanted adjustments
- ⇒ Recesses the appliance into the wall
- ⇒ Hides the appliance from view
- ⇒ Drain holes located at the front of the box for improved draining capabilities in flush mounted installations.
- ⇒ Wide front door flange design for easy flashing.
- ⇒ Includes lock ring for increased security.
- ⇒ Removable door allows easy access for servicing