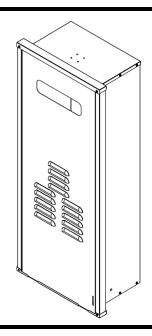

## For outdoor models:

RL94e • REU-VC2837WD-US

RL75e • REU-VC2528WD-US

V94e • REU-VC2837W-US

V75e • REU-VC2528W-US

V65e • REU-VC2025W-US

40.07 (1018)

**Material:** Steel - Galvanized and Powder Coated

Color: White

- ⇒ Protects the appliance from wind, weather, and unwanted adjustments
- ⇒ Recesses the appliance into the wall
- ⇒ Hides the appliance from view
- ⇒ Drain holes located at the front of the box for improved draining capabilities in flush mounted installations.
- ⇒ Wide front door flange design for easy flashing.
- ⇒ Includes lock ring for increased security.
- ⇒ Removable door allows easy access for servicing